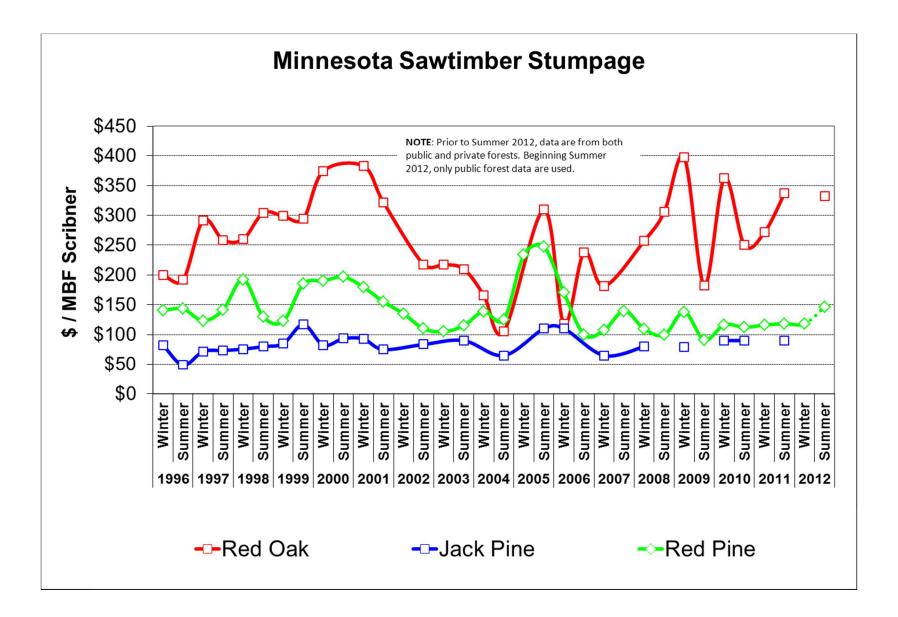

## **LAKE STATES STUMPAGE PRICES**

|                    | MI       | MI-1     | MI-2     | MI-3     | MN         | MN-1       | MN-2     | WI       | WI-2     | WI-3     |
|--------------------|----------|----------|----------|----------|------------|------------|----------|----------|----------|----------|
| Pulpwood (\$/cd)   | \$35.57  | \$33.98  | \$32.19  | \$47.14  | \$24.83    | \$17.74    | \$24.86  | \$38.71  | \$39.73  | \$38.40  |
| Aspen              | \$34.96  | \$30.70  | \$31.32  | \$47.43  | \$30.11    | \$11.10    | \$30.12  | \$39.81  | \$43.04  | \$38.61  |
| Basswood           | \$10.52  | \$10.43  | \$16.50  | \$13.68  | \$11.49    | *          | \$11.49  | \$12.28  | \$8.73   | \$13.46  |
| Jack Pine          | \$29.37  | \$29.92  | \$25.88  | \$76.03  | \$22.50    | *          | \$22.50  | \$50.54  | \$61.22  | \$50.32  |
| Oak                | \$29.70  | \$30.40  | \$8.14   | \$17.30  | \$22.36    | \$19.57    | \$22.61  | \$28.99  | \$46.08  | \$27.14  |
| Other Hdwd         | \$27.40  | \$20.37  | \$33.78  | \$40.42  | \$11.00    | \$8.48     | \$11.00  | \$36.92  | \$39.54  | \$35.99  |
| Other Sfwd         | \$30.97  | \$18.16  | \$25.94  | \$44.11  | \$8.88     | *          | \$8.88   | \$28.67  | \$26.86  | \$28.80  |
| Red Pine           | \$77.75  | \$84.49  | \$62.51  | \$85.47  | \$33.14    | \$13.32    | \$33.26  | \$70.17  | \$40.75  | \$75.77  |
| Spruce/Fir         | \$39.31  | \$41.68  | \$36.60  | \$48.48  | \$23.44    | \$10.00    | \$23.44  | \$31.14  | \$36.62  | \$27.99  |
| White Birch        | \$31.23  | \$12.50  | \$24.33  | \$42.99  | \$18.43    | \$5.00     | \$18.43  | \$39.52  | \$47.82  | \$33.43  |
| Sawtimber (\$/mbf) | \$221.09 | \$193.97 | \$341.75 | \$356.99 | \$202.67   | \$319.93   | \$126.99 | \$313.21 | \$380.35 | \$294.65 |
| Ash                | \$130.01 | \$130.50 | \$85.00  | \$96.23  | \$34.30    | \$34.30    | *        | \$227.05 | \$233.00 | \$226.65 |
| Aspen              | \$91.66  | \$90.25  | \$140.17 | *        | \$43.73    | \$43.73    | *        | *        | *        | *        |
| Basswood           | \$123.46 | \$126.16 | \$146.84 | \$75.31  | \$79.98    | \$112.31   | \$30.00  | \$188.14 | \$236.57 | \$163.89 |
| Beech              | \$45.69  | \$45.87  | \$42.29  | *        | *          | *          | *        | *        | *        | *        |
| Black Cherry       | *        | *        | *        | *        | \$128.35   | \$128.35   | *        | *        | *        | *        |
| Black Walnut       | *        | *        | *        | *        | \$1,712.36 | \$1,712.36 | *        | *        | *        | *        |
| Elm                | *        | *        | *        | *        | \$42.45    | \$42.45    | *        | *        | *        | *        |
| Hard Maple         | \$647.66 | \$498.98 | \$866.53 | \$647.48 | \$292.13   | \$292.13   | *        | \$497.83 | \$557.89 | \$423.82 |
| Hickory            | *        | *        | *        | *        | \$45.02    | \$45.02    | *        | *        | *        | *        |
| Jack Pine          | \$37.99  | \$37.99  | *        | *        | *          | *          | *        | *        | *        | *        |
| Maple Unspecified  | *        | *        | *        | *        | \$60.35    | \$60.35    | *        | *        | *        | *        |
| Mixed Hdwd         | \$175.98 | \$173.25 | \$256.55 | \$247.55 | \$58.36    | \$58.36    | *        | \$242.17 | \$266.11 | \$237.31 |
| Oak                | *        | *        | *        | *        | \$134.97   | \$162.54   | \$30.00  | \$100.00 | *        | \$100.00 |
| Pine               | *        | *        | *        | *        | \$103.32   | *          | \$103.32 | *        | *        | *        |
| Red Oak            | \$327.69 | \$330.90 | *        | \$229.55 | \$332.38   | \$334.97   | \$123.25 | \$373.58 | \$429.26 | \$369.56 |
| Red Pine           | \$206.43 | \$206.10 | \$205.27 | \$221.92 | \$146.10   | *          | \$146.10 | *        | *        | *        |
| Soft Maple         | \$138.63 | \$126.22 | \$224.85 | \$102.96 | *          | *          | *        | \$262.50 | *        | \$262.50 |
| Spruce             | \$37.68  | *        | \$39.52  | \$16.46  | *          | *          | *        | *        | *        | *        |
| White Birch        | \$165.76 | \$81.00  | \$224.02 | \$85.15  | \$35.70    | \$35.70    | *        | \$408.74 | \$470.41 | \$258.00 |
| White Oak          | \$60.45  | \$60.45  | *        | *        | \$222.44   | \$222.44   | *        | *        | *        | *        |
| White Pine         | \$96.97  | \$67.47  | \$50.53  | \$172.02 | *          | *          | *        | *        | *        | *        |
| White Spruce       | *        | *        | *        | *        | \$92.89    | *          | \$92.89  | *        | *        | *        |
| Yellow Birch       | \$322.17 | *        | \$360.26 | \$204.26 | *          | *          | *        | \$378.00 | *        | \$378.00 |