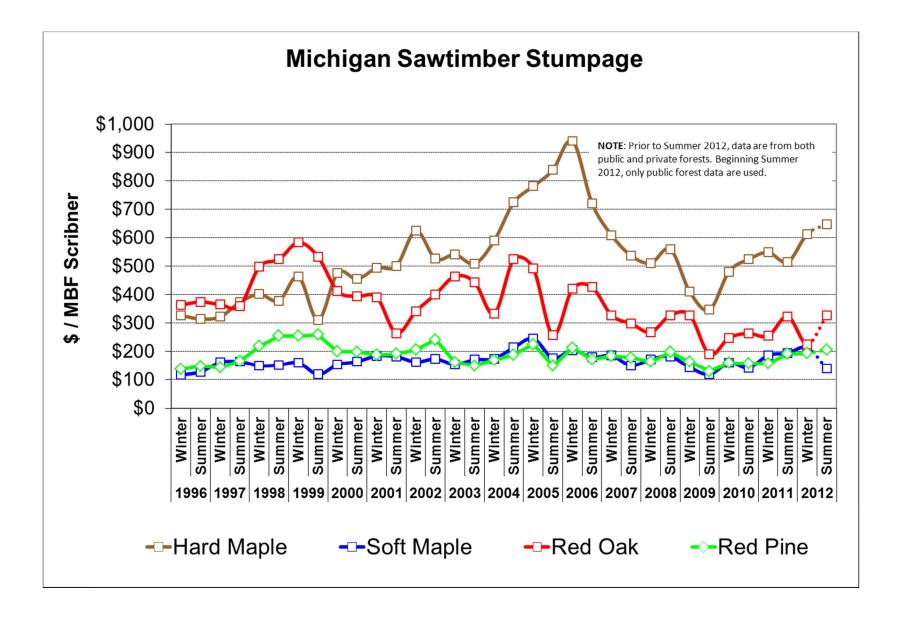

## **LAKE STATES STUMPAGE PRICES**

|                    | MI       | MI-1     | MI-2     | MI-3     | MN         | MN-1       | MN-2     | WI       | WI-2     | WI-3     |
|--------------------|----------|----------|----------|----------|------------|------------|----------|----------|----------|----------|
| Pulpwood (\$/cd)   | \$35.57  | \$33.98  | \$32.19  | \$47.14  | \$24.83    | \$17.74    | \$24.86  | \$38.71  | \$39.73  | \$38.40  |
| Aspen              | \$34.96  | \$30.70  | \$31.32  | \$47.43  | \$30.11    | \$11.10    | \$30.12  | \$39.81  | \$43.04  | \$38.61  |
| Basswood           | \$10.52  | \$10.43  | \$16.50  | \$13.68  | \$11.49    | *          | \$11.49  | \$12.28  | \$8.73   | \$13.46  |
| Jack Pine          | \$29.37  | \$29.92  | \$25.88  | \$76.03  | \$22.50    | *          | \$22.50  | \$50.54  | \$61.22  | \$50.32  |
| Oak                | \$29.70  | \$30.40  | \$8.14   | \$17.30  | \$22.36    | \$19.57    | \$22.61  | \$28.99  | \$46.08  | \$27.14  |
| Other Hdwd         | \$27.40  | \$20.37  | \$33.78  | \$40.42  | \$11.00    | \$8.48     | \$11.00  | \$36.92  | \$39.54  | \$35.99  |
| Other Sfwd         | \$30.97  | \$18.16  | \$25.94  | \$44.11  | \$8.88     | *          | \$8.88   | \$28.67  | \$26.86  | \$28.80  |
| Red Pine           | \$77.75  | \$84.49  | \$62.51  | \$85.47  | \$33.14    | \$13.32    | \$33.26  | \$70.17  | \$40.75  | \$75.77  |
| Spruce/Fir         | \$39.31  | \$41.68  | \$36.60  | \$48.48  | \$23.44    | \$10.00    | \$23.44  | \$31.14  | \$36.62  | \$27.99  |
| White Birch        | \$31.23  | \$12.50  | \$24.33  | \$42.99  | \$18.43    | \$5.00     | \$18.43  | \$39.52  | \$47.82  | \$33.43  |
| Sawtimber (\$/mbf) | \$221.09 | \$193.97 | \$341.75 | \$356.99 | \$202.67   | \$319.93   | \$126.99 | \$313.21 | \$380.35 | \$294.65 |
| Ash                | \$130.01 | \$130.50 | \$85.00  | \$96.23  | \$34.30    | \$34.30    | *        | \$227.05 | \$233.00 | \$226.65 |
| Aspen              | \$91.66  | \$90.25  | \$140.17 | *        | \$43.73    | \$43.73    | *        | *        | *        | *        |
| Basswood           | \$123.46 | \$126.16 | \$146.84 | \$75.31  | \$79.98    | \$112.31   | \$30.00  | \$188.14 | \$236.57 | \$163.89 |
| Beech              | \$45.69  | \$45.87  | \$42.29  | *        | *          | *          | *        | *        | *        | *        |
| Black Cherry       | *        | *        | *        | *        | \$128.35   | \$128.35   | *        | *        | *        | *        |
| Black Walnut       | *        | *        | *        | *        | \$1,712.36 | \$1,712.36 | *        | *        | *        | *        |
| Elm                | *        | *        | *        | *        | \$42.45    | \$42.45    | *        | *        | *        | *        |
| Hard Maple         | \$647.66 | \$498.98 | \$866.53 | \$647.48 | \$292.13   | \$292.13   | *        | \$497.83 | \$557.89 | \$423.82 |
| Hickory            | *        | *        | *        | *        | \$45.02    | \$45.02    | *        | *        | *        | *        |
| Jack Pine          | \$37.99  | \$37.99  | *        | *        | *          | *          | *        | *        | *        | *        |
| Maple Unspecified  | *        | *        | *        | *        | \$60.35    | \$60.35    | *        | *        | *        | *        |
| Mixed Hdwd         | \$175.98 | \$173.25 | \$256.55 | \$247.55 | \$58.36    | \$58.36    | *        | \$242.17 | \$266.11 | \$237.31 |
| Oak                | *        | *        | *        | *        | \$134.97   | \$162.54   | \$30.00  | \$100.00 | *        | \$100.00 |
| Pine               | *        | *        | *        | *        | \$103.32   | *          | \$103.32 | *        | *        | *        |
| Red Oak            | \$327.69 | \$330.90 | *        | \$229.55 | \$332.38   | \$334.97   | \$123.25 | \$373.58 | \$429.26 | \$369.56 |
| Red Pine           | \$206.43 | \$206.10 | \$205.27 | \$221.92 | \$146.10   | *          | \$146.10 | *        | *        | *        |
| Soft Maple         | \$138.63 | \$126.22 | \$224.85 | \$102.96 | *          | *          | *        | \$262.50 | *        | \$262.50 |
| Spruce             | \$37.68  | *        | \$39.52  | \$16.46  | *          | *          | *        | *        | *        | *        |
| White Birch        | \$165.76 | \$81.00  | \$224.02 | \$85.15  | \$35.70    | \$35.70    | *        | \$408.74 | \$470.41 | \$258.00 |
| White Oak          | \$60.45  | \$60.45  | *        | *        | \$222.44   | \$222.44   | *        | *        | *        | *        |
| White Pine         | \$96.97  | \$67.47  | \$50.53  | \$172.02 | *          | *          | *        | *        | *        | *        |
| White Spruce       | *        | *        | *        | *        | \$92.89    | *          | \$92.89  | *        | *        | *        |
| Yellow Birch       | \$322.17 | *        | \$360.26 | \$204.26 | *          | *          | *        | \$378.00 | *        | \$378.00 |