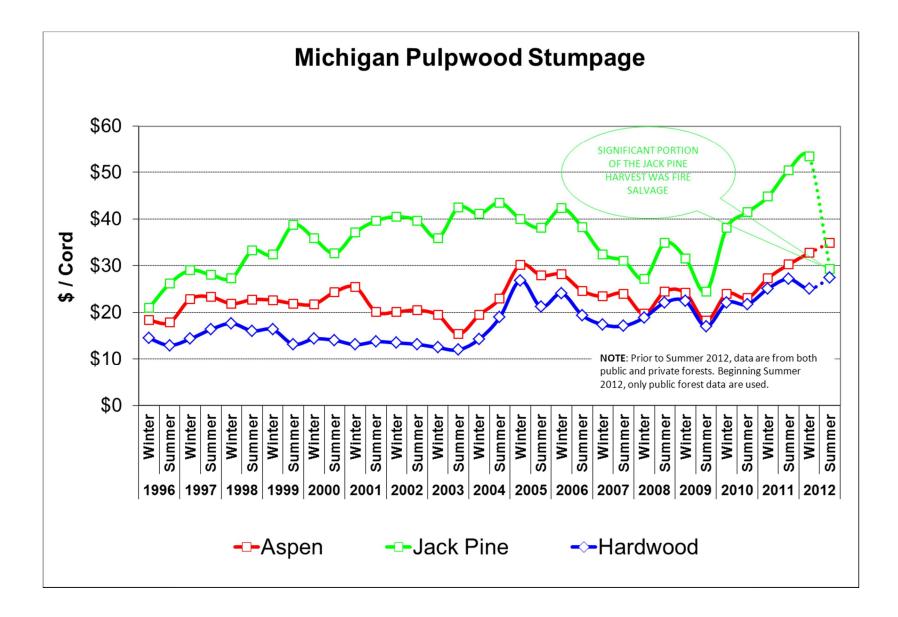

## **LAKE STATES STUMPAGE PRICES**

|                    | MI       | MI-1     | MI-2     | MI-3     | MN         | MN-1       | MN-2     | WI       | WI-2     | WI-3     |
|--------------------|----------|----------|----------|----------|------------|------------|----------|----------|----------|----------|
| Pulpwood (\$/cd)   | \$35.57  | \$33.98  | \$32.19  | \$47.14  | \$24.83    | \$17.74    | \$24.86  | \$38.71  | \$39.73  | \$38.40  |
| Aspen              | \$34.96  | \$30.70  | \$31.32  | \$47.43  | \$30.11    | \$11.10    | \$30.12  | \$39.81  | \$43.04  | \$38.61  |
| Basswood           | \$10.52  | \$10.43  | \$16.50  | \$13.68  | \$11.49    | *          | \$11.49  | \$12.28  | \$8.73   | \$13.46  |
| Jack Pine          | \$29.37  | \$29.92  | \$25.88  | \$76.03  | \$22.50    | *          | \$22.50  | \$50.54  | \$61.22  | \$50.32  |
| Oak                | \$29.70  | \$30.40  | \$8.14   | \$17.30  | \$22.36    | \$19.57    | \$22.61  | \$28.99  | \$46.08  | \$27.14  |
| Other Hdwd         | \$27.40  | \$20.37  | \$33.78  | \$40.42  | \$11.00    | \$8.48     | \$11.00  | \$36.92  | \$39.54  | \$35.99  |
| Other Sfwd         | \$30.97  | \$18.16  | \$25.94  | \$44.11  | \$8.88     | *          | \$8.88   | \$28.67  | \$26.86  | \$28.80  |
| Red Pine           | \$77.75  | \$84.49  | \$62.51  | \$85.47  | \$33.14    | \$13.32    | \$33.26  | \$70.17  | \$40.75  | \$75.77  |
| Spruce/Fir         | \$39.31  | \$41.68  | \$36.60  | \$48.48  | \$23.44    | \$10.00    | \$23.44  | \$31.14  | \$36.62  | \$27.99  |
| White Birch        | \$31.23  | \$12.50  | \$24.33  | \$42.99  | \$18.43    | \$5.00     | \$18.43  | \$39.52  | \$47.82  | \$33.43  |
| Sawtimber (\$/mbf) | \$221.09 | \$193.97 | \$341.75 | \$356.99 | \$202.67   | \$319.93   | \$126.99 | \$313.21 | \$380.35 | \$294.65 |
| Ash                | \$130.01 | \$130.50 | \$85.00  | \$96.23  | \$34.30    | \$34.30    | *        | \$227.05 | \$233.00 | \$226.65 |
| Aspen              | \$91.66  | \$90.25  | \$140.17 | *        | \$43.73    | \$43.73    | *        | *        | *        | *        |
| Basswood           | \$123.46 | \$126.16 | \$146.84 | \$75.31  | \$79.98    | \$112.31   | \$30.00  | \$188.14 | \$236.57 | \$163.89 |
| Beech              | \$45.69  | \$45.87  | \$42.29  | *        | *          | *          | *        | *        | *        | *        |
| Black Cherry       | *        | *        | *        | *        | \$128.35   | \$128.35   | *        | *        | *        | *        |
| Black Walnut       | *        | *        | *        | *        | \$1,712.36 | \$1,712.36 | *        | *        | *        | *        |
| Elm                | *        | *        | *        | *        | \$42.45    | \$42.45    | *        | *        | *        | *        |
| Hard Maple         | \$647.66 | \$498.98 | \$866.53 | \$647.48 | \$292.13   | \$292.13   | *        | \$497.83 | \$557.89 | \$423.82 |
| Hickory            | *        | *        | *        | *        | \$45.02    | \$45.02    | *        | *        | *        | *        |
| Jack Pine          | \$37.99  | \$37.99  | *        | *        | *          | *          | *        | *        | *        | *        |
| Maple Unspecified  | *        | *        | *        | *        | \$60.35    | \$60.35    | *        | *        | *        | *        |
| Mixed Hdwd         | \$175.98 | \$173.25 | \$256.55 | \$247.55 | \$58.36    | \$58.36    | *        | \$242.17 | \$266.11 | \$237.31 |
| Oak                | *        | *        | *        | *        | \$134.97   | \$162.54   | \$30.00  | \$100.00 | *        | \$100.00 |
| Pine               | *        | *        | *        | *        | \$103.32   | *          | \$103.32 | *        | *        | *        |
| Red Oak            | \$327.69 | \$330.90 | *        | \$229.55 | \$332.38   | \$334.97   | \$123.25 | \$373.58 | \$429.26 | \$369.56 |
| Red Pine           | \$206.43 | \$206.10 | \$205.27 | \$221.92 | \$146.10   | *          | \$146.10 | *        | *        | *        |
| Soft Maple         | \$138.63 | \$126.22 | \$224.85 | \$102.96 | *          | *          | *        | \$262.50 | *        | \$262.50 |
| Spruce             | \$37.68  | *        | \$39.52  | \$16.46  | *          | *          | *        | *        | *        | *        |
| White Birch        | \$165.76 | \$81.00  | \$224.02 | \$85.15  | \$35.70    | \$35.70    | *        | \$408.74 | \$470.41 | \$258.00 |
| White Oak          | \$60.45  | \$60.45  | *        | *        | \$222.44   | \$222.44   | *        | *        | *        | *        |
| White Pine         | \$96.97  | \$67.47  | \$50.53  | \$172.02 | *          | *          | *        | *        | *        | *        |
| White Spruce       | *        | *        | *        | *        | \$92.89    | *          | \$92.89  | *        | *        | *        |
| Yellow Birch       | \$322.17 | *        | \$360.26 | \$204.26 | *          | *          | *        | \$378.00 | *        | \$378.00 |