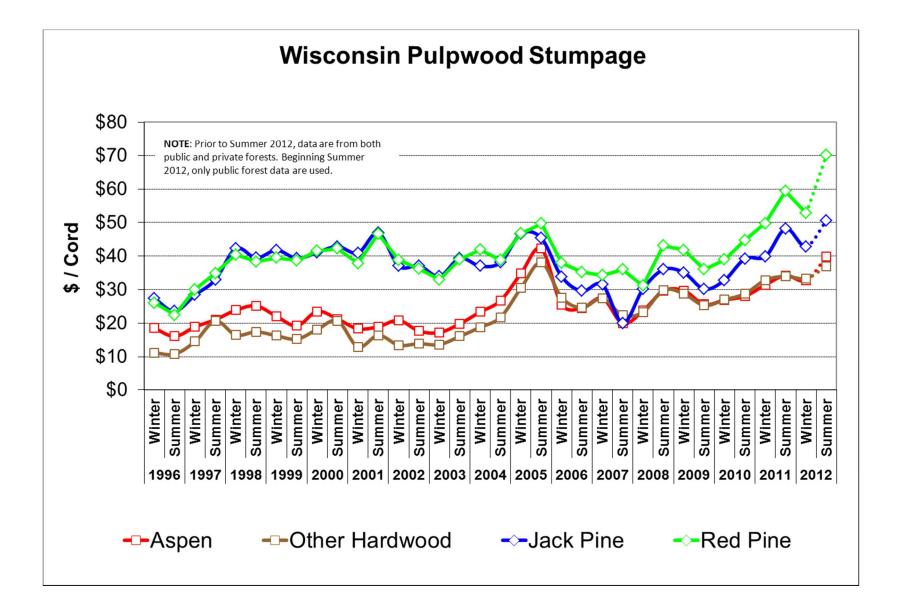

## **LAKE STATES STUMPAGE PRICES**

|                    | MI       | MI-1     | MI-2     | MI-3     | MN         | MN-1       | MN-2     | WI       | WI-2     | WI-3     |
|--------------------|----------|----------|----------|----------|------------|------------|----------|----------|----------|----------|
| Pulpwood (\$/cd)   | \$35.57  | \$33.98  | \$32.19  | \$47.14  | \$24.83    | \$17.74    | \$24.86  | \$38.71  | \$39.73  | \$38.40  |
| Aspen              | \$34.96  | \$30.70  | \$31.32  | \$47.43  | \$30.11    | \$11.10    | \$30.12  | \$39.81  | \$43.04  | \$38.61  |
| Basswood           | \$10.52  | \$10.43  | \$16.50  | \$13.68  | \$11.49    | *          | \$11.49  | \$12.28  | \$8.73   | \$13.46  |
| Jack Pine          | \$29.37  | \$29.92  | \$25.88  | \$76.03  | \$22.50    | *          | \$22.50  | \$50.54  | \$61.22  | \$50.32  |
| Oak                | \$29.70  | \$30.40  | \$8.14   | \$17.30  | \$22.36    | \$19.57    | \$22.61  | \$28.99  | \$46.08  | \$27.14  |
| Other Hdwd         | \$27.40  | \$20.37  | \$33.78  | \$40.42  | \$11.00    | \$8.48     | \$11.00  | \$36.92  | \$39.54  | \$35.99  |
| Other Sfwd         | \$30.97  | \$18.16  | \$25.94  | \$44.11  | \$8.88     | *          | \$8.88   | \$28.67  | \$26.86  | \$28.80  |
| Red Pine           | \$77.75  | \$84.49  | \$62.51  | \$85.47  | \$33.14    | \$13.32    | \$33.26  | \$70.17  | \$40.75  | \$75.77  |
| Spruce/Fir         | \$39.31  | \$41.68  | \$36.60  | \$48.48  | \$23.44    | \$10.00    | \$23.44  | \$31.14  | \$36.62  | \$27.99  |
| White Birch        | \$31.23  | \$12.50  | \$24.33  | \$42.99  | \$18.43    | \$5.00     | \$18.43  | \$39.52  | \$47.82  | \$33.43  |
| Sawtimber (\$/mbf) | \$221.09 | \$193.97 | \$341.75 | \$356.99 | \$202.67   | \$319.93   | \$126.99 | \$313.21 | \$380.35 | \$294.65 |
| Ash                | \$130.01 | \$130.50 | \$85.00  | \$96.23  | \$34.30    | \$34.30    | *        | \$227.05 | \$233.00 | \$226.65 |
| Aspen              | \$91.66  | \$90.25  | \$140.17 | *        | \$43.73    | \$43.73    | *        | *        | *        | *        |
| Basswood           | \$123.46 | \$126.16 | \$146.84 | \$75.31  | \$79.98    | \$112.31   | \$30.00  | \$188.14 | \$236.57 | \$163.89 |
| Beech              | \$45.69  | \$45.87  | \$42.29  | *        | *          | *          | *        | *        | *        | *        |
| Black Cherry       | *        | *        | *        | *        | \$128.35   | \$128.35   | *        | *        | *        | *        |
| Black Walnut       | *        | *        | *        | *        | \$1,712.36 | \$1,712.36 | *        | *        | *        | *        |
| Elm                | *        | *        | *        | *        | \$42.45    | \$42.45    | *        | *        | *        | *        |
| Hard Maple         | \$647.66 | \$498.98 | \$866.53 | \$647.48 | \$292.13   | \$292.13   | *        | \$497.83 | \$557.89 | \$423.82 |
| Hickory            | *        | *        | *        | *        | \$45.02    | \$45.02    | *        | *        | *        | *        |
| Jack Pine          | \$37.99  | \$37.99  | *        | *        | *          | *          | *        | *        | *        | *        |
| Maple Unspecified  | *        | *        | *        | *        | \$60.35    | \$60.35    | *        | *        | *        | *        |
| Mixed Hdwd         | \$175.98 | \$173.25 | \$256.55 | \$247.55 | \$58.36    | \$58.36    | *        | \$242.17 | \$266.11 | \$237.31 |
| Oak                | *        | *        | *        | *        | \$134.97   | \$162.54   | \$30.00  | \$100.00 | *        | \$100.00 |
| Pine               | *        | *        | *        | *        | \$103.32   | *          | \$103.32 | *        | *        | *        |
| Red Oak            | \$327.69 | \$330.90 | *        | \$229.55 | \$332.38   | \$334.97   | \$123.25 | \$373.58 | \$429.26 | \$369.56 |
| Red Pine           | \$206.43 | \$206.10 | \$205.27 | \$221.92 | \$146.10   | *          | \$146.10 | *        | *        | *        |
| Soft Maple         | \$138.63 | \$126.22 | \$224.85 | \$102.96 | *          | *          | *        | \$262.50 | *        | \$262.50 |
| Spruce             | \$37.68  | *        | \$39.52  | \$16.46  | *          | *          | *        | *        | *        | *        |
| White Birch        | \$165.76 | \$81.00  | \$224.02 | \$85.15  | \$35.70    | \$35.70    | *        | \$408.74 | \$470.41 | \$258.00 |
| White Oak          | \$60.45  | \$60.45  | *        | *        | \$222.44   | \$222.44   | *        | *        | *        | *        |
| White Pine         | \$96.97  | \$67.47  | \$50.53  | \$172.02 | *          | *          | *        | *        | *        | *        |
| White Spruce       | *        | *        | *        | *        | \$92.89    | *          | \$92.89  | *        | *        | *        |
| Yellow Birch       | \$322.17 | *        | \$360.26 | \$204.26 | *          | *          | *        | \$378.00 | *        | \$378.00 |