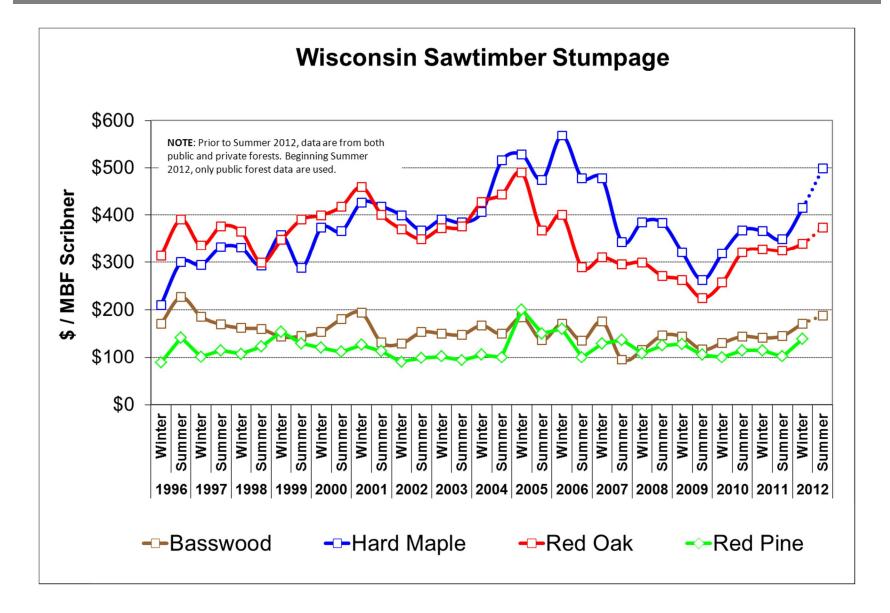

## **LAKE STATES STUMPAGE PRICES**

|                    | MI       | MI-1     | MI-2     | MI-3     | MN         | MN-1       | MN-2     | WI       | WI-2     | WI-3     |
|--------------------|----------|----------|----------|----------|------------|------------|----------|----------|----------|----------|
| Pulpwood (\$/cd)   | \$35.57  | \$33.98  | \$32.19  | \$47.14  | \$24.83    | \$17.74    | \$24.86  | \$38.71  | \$39.73  | \$38.40  |
| Aspen              | \$34.96  | \$30.70  | \$31.32  | \$47.43  | \$30.11    | \$11.10    | \$30.12  | \$39.81  | \$43.04  | \$38.61  |
| Basswood           | \$10.52  | \$10.43  | \$16.50  | \$13.68  | \$11.49    | *          | \$11.49  | \$12.28  | \$8.73   | \$13.46  |
| Jack Pine          | \$29.37  | \$29.92  | \$25.88  | \$76.03  | \$22.50    | *          | \$22.50  | \$50.54  | \$61.22  | \$50.32  |
| Oak                | \$29.70  | \$30.40  | \$8.14   | \$17.30  | \$22.36    | \$19.57    | \$22.61  | \$28.99  | \$46.08  | \$27.14  |
| Other Hdwd         | \$27.40  | \$20.37  | \$33.78  | \$40.42  | \$11.00    | \$8.48     | \$11.00  | \$36.92  | \$39.54  | \$35.99  |
| Other Sfwd         | \$30.97  | \$18.16  | \$25.94  | \$44.11  | \$8.88     | *          | \$8.88   | \$28.67  | \$26.86  | \$28.80  |
| Red Pine           | \$77.75  | \$84.49  | \$62.51  | \$85.47  | \$33.14    | \$13.32    | \$33.26  | \$70.17  | \$40.75  | \$75.77  |
| Spruce/Fir         | \$39.31  | \$41.68  | \$36.60  | \$48.48  | \$23.44    | \$10.00    | \$23.44  | \$31.14  | \$36.62  | \$27.99  |
| White Birch        | \$31.23  | \$12.50  | \$24.33  | \$42.99  | \$18.43    | \$5.00     | \$18.43  | \$39.52  | \$47.82  | \$33.43  |
| Sawtimber (\$/mbf) | \$221.09 | \$193.97 | \$341.75 | \$356.99 | \$202.67   | \$319.93   | \$126.99 | \$313.21 | \$380.35 | \$294.65 |
| Ash                | \$130.01 | \$130.50 | \$85.00  | \$96.23  | \$34.30    | \$34.30    | *        | \$227.05 | \$233.00 | \$226.65 |
| Aspen              | \$91.66  | \$90.25  | \$140.17 | *        | \$43.73    | \$43.73    | *        | *        | *        | *        |
| Basswood           | \$123.46 | \$126.16 | \$146.84 | \$75.31  | \$79.98    | \$112.31   | \$30.00  | \$188.14 | \$236.57 | \$163.89 |
| Beech              | \$45.69  | \$45.87  | \$42.29  | *        | *          | *          | *        | *        | *        | *        |
| Black Cherry       | *        | *        | *        | *        | \$128.35   | \$128.35   | *        | *        | *        | *        |
| Black Walnut       | *        | *        | *        | *        | \$1,712.36 | \$1,712.36 | *        | *        | *        | *        |
| Elm                | *        | *        | *        | *        | \$42.45    | \$42.45    | *        | *        | *        | *        |
| Hard Maple         | \$647.66 | \$498.98 | \$866.53 | \$647.48 | \$292.13   | \$292.13   | *        | \$497.83 | \$557.89 | \$423.82 |
| Hickory            | *        | *        | *        | *        | \$45.02    | \$45.02    | *        | *        | *        | *        |
| Jack Pine          | \$37.99  | \$37.99  | *        | *        | *          | *          | *        | *        | *        | *        |
| Maple Unspecified  | *        | *        | *        | *        | \$60.35    | \$60.35    | *        | *        | *        | *        |
| Mixed Hdwd         | \$175.98 | \$173.25 | \$256.55 | \$247.55 | \$58.36    | \$58.36    | *        | \$242.17 | \$266.11 | \$237.31 |
| Oak                | *        | *        | *        | *        | \$134.97   | \$162.54   | \$30.00  | \$100.00 | *        | \$100.00 |
| Pine               | *        | *        | *        | *        | \$103.32   | *          | \$103.32 | *        | *        | *        |
| Red Oak            | \$327.69 | \$330.90 | *        | \$229.55 | \$332.38   | \$334.97   | \$123.25 | \$373.58 | \$429.26 | \$369.56 |
| Red Pine           | \$206.43 | \$206.10 | \$205.27 | \$221.92 | \$146.10   | *          | \$146.10 | *        | *        | *        |
| Soft Maple         | \$138.63 | \$126.22 | \$224.85 | \$102.96 | *          | *          | *        | \$262.50 | *        | \$262.50 |
| Spruce             | \$37.68  | *        | \$39.52  | \$16.46  | *          | *          | *        | *        | *        | *        |
| White Birch        | \$165.76 | \$81.00  | \$224.02 | \$85.15  | \$35.70    | \$35.70    | *        | \$408.74 | \$470.41 | \$258.00 |
| White Oak          | \$60.45  | \$60.45  | *        | *        | \$222.44   | \$222.44   | *        | *        | *        | *        |
| White Pine         | \$96.97  | \$67.47  | \$50.53  | \$172.02 | *          | *          | *        | *        | *        | *        |
| White Spruce       | *        | *        | *        | *        | \$92.89    | *          | \$92.89  | *        | *        | *        |
| Yellow Birch       | \$322.17 | *        | \$360.26 | \$204.26 | *          | *          | *        | \$378.00 | *        | \$378.00 |