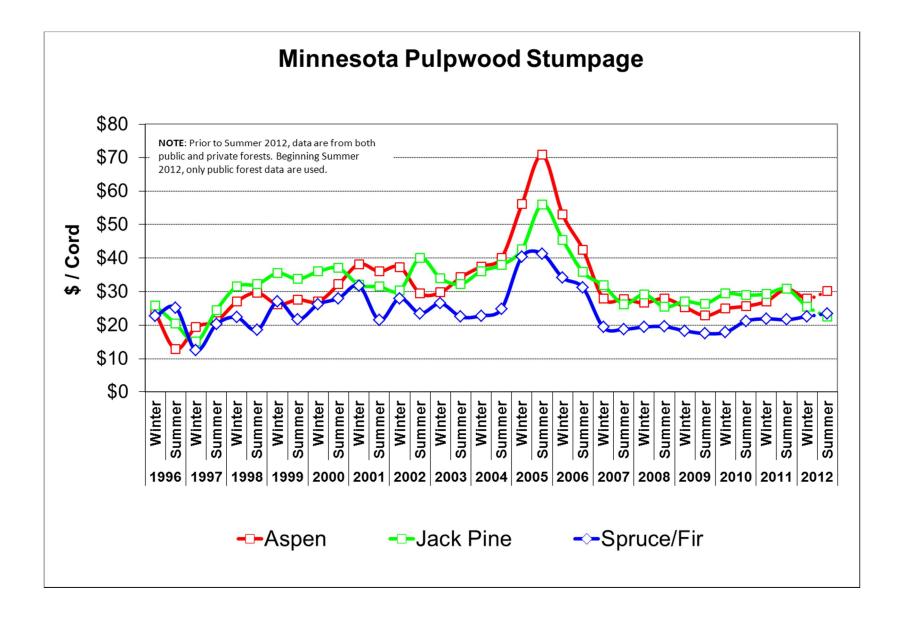

## **LAKE STATES STUMPAGE PRICES**

|                    | MI       | MI-1     | MI-2     | MI-3     | MN         | MN-1       | MN-2     | WI       | WI-2     | WI-3     |
|--------------------|----------|----------|----------|----------|------------|------------|----------|----------|----------|----------|
| Pulpwood (\$/cd)   | \$35.57  | \$33.98  | \$32.19  | \$47.14  | \$24.83    | \$17.74    | \$24.86  | \$38.71  | \$39.73  | \$38.40  |
| Aspen              | \$34.96  | \$30.70  | \$31.32  | \$47.43  | \$30.11    | \$11.10    | \$30.12  | \$39.81  | \$43.04  | \$38.61  |
| Basswood           | \$10.52  | \$10.43  | \$16.50  | \$13.68  | \$11.49    | *          | \$11.49  | \$12.28  | \$8.73   | \$13.46  |
| Jack Pine          | \$29.37  | \$29.92  | \$25.88  | \$76.03  | \$22.50    | *          | \$22.50  | \$50.54  | \$61.22  | \$50.32  |
| Oak                | \$29.70  | \$30.40  | \$8.14   | \$17.30  | \$22.36    | \$19.57    | \$22.61  | \$28.99  | \$46.08  | \$27.14  |
| Other Hdwd         | \$27.40  | \$20.37  | \$33.78  | \$40.42  | \$11.00    | \$8.48     | \$11.00  | \$36.92  | \$39.54  | \$35.99  |
| Other Sfwd         | \$30.97  | \$18.16  | \$25.94  | \$44.11  | \$8.88     | *          | \$8.88   | \$28.67  | \$26.86  | \$28.80  |
| Red Pine           | \$77.75  | \$84.49  | \$62.51  | \$85.47  | \$33.14    | \$13.32    | \$33.26  | \$70.17  | \$40.75  | \$75.77  |
| Spruce/Fir         | \$39.31  | \$41.68  | \$36.60  | \$48.48  | \$23.44    | \$10.00    | \$23.44  | \$31.14  | \$36.62  | \$27.99  |
| White Birch        | \$31.23  | \$12.50  | \$24.33  | \$42.99  | \$18.43    | \$5.00     | \$18.43  | \$39.52  | \$47.82  | \$33.43  |
| Sawtimber (\$/mbf) | \$221.09 | \$193.97 | \$341.75 | \$356.99 | \$202.67   | \$319.93   | \$126.99 | \$313.21 | \$380.35 | \$294.65 |
| Ash                | \$130.01 | \$130.50 | \$85.00  | \$96.23  | \$34.30    | \$34.30    | *        | \$227.05 | \$233.00 | \$226.65 |
| Aspen              | \$91.66  | \$90.25  | \$140.17 | *        | \$43.73    | \$43.73    | *        | *        | *        | *        |
| Basswood           | \$123.46 | \$126.16 | \$146.84 | \$75.31  | \$79.98    | \$112.31   | \$30.00  | \$188.14 | \$236.57 | \$163.89 |
| Beech              | \$45.69  | \$45.87  | \$42.29  | *        | *          | *          | *        | *        | *        | *        |
| Black Cherry       | *        | *        | *        | *        | \$128.35   | \$128.35   | *        | *        | *        | *        |
| Black Walnut       | *        | *        | *        | *        | \$1,712.36 | \$1,712.36 | *        | *        | *        | *        |
| Elm                | *        | *        | *        | *        | \$42.45    | \$42.45    | *        | *        | *        | *        |
| Hard Maple         | \$647.66 | \$498.98 | \$866.53 | \$647.48 | \$292.13   | \$292.13   | *        | \$497.83 | \$557.89 | \$423.82 |
| Hickory            | *        | *        | *        | *        | \$45.02    | \$45.02    | *        | *        | *        | *        |
| Jack Pine          | \$37.99  | \$37.99  | *        | *        | *          | *          | *        | *        | *        | *        |
| Maple Unspecified  | *        | *        | *        | *        | \$60.35    | \$60.35    | *        | *        | *        | *        |
| Mixed Hdwd         | \$175.98 | \$173.25 | \$256.55 | \$247.55 | \$58.36    | \$58.36    | *        | \$242.17 | \$266.11 | \$237.31 |
| Oak                | *        | *        | *        | *        | \$134.97   | \$162.54   | \$30.00  | \$100.00 | *        | \$100.00 |
| Pine               | *        | *        | *        | *        | \$103.32   | *          | \$103.32 | *        | *        | *        |
| Red Oak            | \$327.69 | \$330.90 | *        | \$229.55 | \$332.38   | \$334.97   | \$123.25 | \$373.58 | \$429.26 | \$369.56 |
| Red Pine           | \$206.43 | \$206.10 | \$205.27 | \$221.92 | \$146.10   | *          | \$146.10 | *        | *        | *        |
| Soft Maple         | \$138.63 | \$126.22 | \$224.85 | \$102.96 | *          | *          | *        | \$262.50 | *        | \$262.50 |
| Spruce             | \$37.68  | *        | \$39.52  | \$16.46  | *          | *          | *        | *        | *        | *        |
| White Birch        | \$165.76 | \$81.00  | \$224.02 | \$85.15  | \$35.70    | \$35.70    | *        | \$408.74 | \$470.41 | \$258.00 |
| White Oak          | \$60.45  | \$60.45  | *        | *        | \$222.44   | \$222.44   | *        | *        | *        | *        |
| White Pine         | \$96.97  | \$67.47  | \$50.53  | \$172.02 | *          | *          | *        | *        | *        | *        |
| White Spruce       | *        | *        | *        | *        | \$92.89    | *          | \$92.89  | *        | *        | *        |
| Yellow Birch       | \$322.17 | *        | \$360.26 | \$204.26 | *          | *          | *        | \$378.00 | *        | \$378.00 |